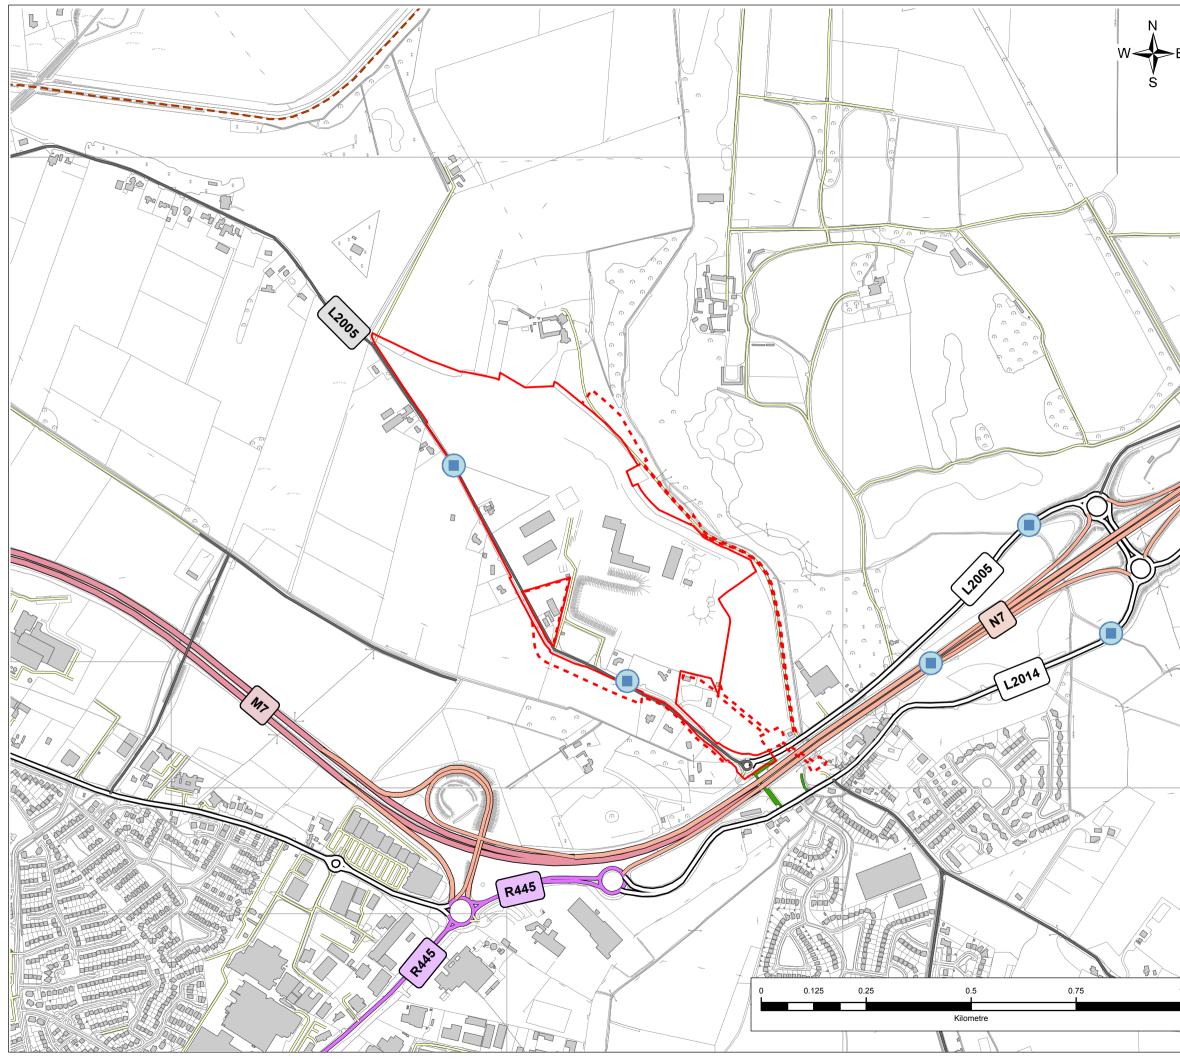

|                | FIGURE 14.1                                                                                         |                                                                           |                               |                      |  |
|----------------|-----------------------------------------------------------------------------------------------------|---------------------------------------------------------------------------|-------------------------------|----------------------|--|
| ►E             |                                                                                                     |                                                                           |                               | R405                 |  |
|                |                                                                                                     | R408 R403                                                                 |                               | Canal                |  |
|                | Prosper                                                                                             |                                                                           |                               | Co                   |  |
|                | 09                                                                                                  |                                                                           | e Gr                          | Rathcoo              |  |
|                |                                                                                                     | 0 5 R407                                                                  | F S                           | 5                    |  |
|                | bertstov                                                                                            | VII S                                                                     | 1                             | 316                  |  |
|                |                                                                                                     | <b>Sallins</b>                                                            | 8                             |                      |  |
|                | nge 🔍                                                                                               |                                                                           | <b>8</b> 7 K                  |                      |  |
|                | Carragh M7 3 9 Johnstown Ki                                                                         |                                                                           |                               |                      |  |
|                | NAAS Rathmore                                                                                       |                                                                           |                               |                      |  |
|                | An Nás                                                                                              |                                                                           |                               |                      |  |
| \              | 12 H445                                                                                             |                                                                           |                               |                      |  |
|                | NEWBRIDGE 12 B410                                                                                   |                                                                           |                               |                      |  |
| `              |                                                                                                     | 12 R448                                                                   |                               |                      |  |
| $\sim$         |                                                                                                     | Two.                                                                      | Mile                          |                      |  |
|                | Legend                                                                                              |                                                                           |                               |                      |  |
|                |                                                                                                     |                                                                           |                               |                      |  |
| n .            | Proposed CPO Boundary                                                                               |                                                                           |                               |                      |  |
|                |                                                                                                     |                                                                           |                               |                      |  |
|                | Proposed Temporary CPO Boundary                                                                     |                                                                           |                               |                      |  |
| 1              |                                                                                                     | Motorway                                                                  | So                            | rvice                |  |
| /              |                                                                                                     | wotorway                                                                  | 0e                            | I VICE               |  |
|                |                                                                                                     | Motorway Link                                                             | Tra                           | ick                  |  |
|                |                                                                                                     | ,                                                                         |                               |                      |  |
| [[]]           |                                                                                                     | Residential                                                               | Un Un                         | classified           |  |
|                |                                                                                                     |                                                                           |                               |                      |  |
| $/\!\!/$       |                                                                                                     | Secondary                                                                 | Fo                            | otway                |  |
|                |                                                                                                     | Automatia Traffia (                                                       | Count                         |                      |  |
| 4              |                                                                                                     | Automatic Traffic (<br>(ATC) Locations                                    | Journ                         |                      |  |
|                |                                                                                                     | (, c) _ccca.cc                                                            |                               |                      |  |
|                | Based                                                                                               | on Ordnance Survey                                                        | Ireland data a                | nd reproduced        |  |
|                | under Ordnance Survey Ireland Licence Number<br>"2016/26/CCMA/Kildare County Council". Unauthorised |                                                                           |                               |                      |  |
| ×+-            | reproduction infringes Ordnance Survey Ireland and                                                  |                                                                           |                               |                      |  |
|                | Govern                                                                                              | ment of Ireland copyrig                                                   | iht.                          |                      |  |
|                | 2 02/08/20                                                                                          |                                                                           |                               | PW RK RR             |  |
|                | Rev. Date                                                                                           | Purpose of revision                                                       |                               | Check'd Rev'd Appr'd |  |
|                | JACORS                                                                                              |                                                                           |                               |                      |  |
|                | Merrion House ,Merrion Road<br>Dublin D4, Ireland<br>Tel: +553.1269.5666   www.jacobs.com           |                                                                           |                               |                      |  |
|                | Client                                                                                              |                                                                           |                               |                      |  |
| ,              | Comhairle Contae Chill Dara                                                                         |                                                                           |                               |                      |  |
| /              |                                                                                                     | The sea man                                                               |                               |                      |  |
| /              | Project<br>KERDIFFSTOWN LANDFILL REMEDIATION PROJECT<br>Drawing Title                               |                                                                           |                               |                      |  |
| /              |                                                                                                     |                                                                           |                               |                      |  |
| /              |                                                                                                     |                                                                           |                               |                      |  |
| $\geq$         | FIGURE 14.1 - LOCAL ROAD NETWORK AND                                                                |                                                                           |                               |                      |  |
|                | AUTOMATIC TRAFFIC COUNT LOCATIONS                                                                   |                                                                           |                               |                      |  |
|                |                                                                                                     |                                                                           |                               |                      |  |
| $ \land \land$ | Scale @ A3                                                                                          | EIAR SUB                                                                  | VII55IUN                      | DO NOT SCALE         |  |
| 1              | Jacobs No.                                                                                          | 32EW5604                                                                  |                               |                      |  |
|                | Client No.<br>Drawing No.                                                                           | 6286<br>32EW5604-826 P2                                                   | 2                             | Rev                  |  |
|                |                                                                                                     | ions\Kerdiffstown Landfill\11 - Data\GIS Data EIAR\M                      | KDs\Rev1\Rev1_Figure 14.1.mxd | 2                    |  |
|                |                                                                                                     | is not to be used in whole in or pa<br>s defined on this drawing. Refer t |                               |                      |  |
|                |                                                                                                     |                                                                           |                               |                      |  |