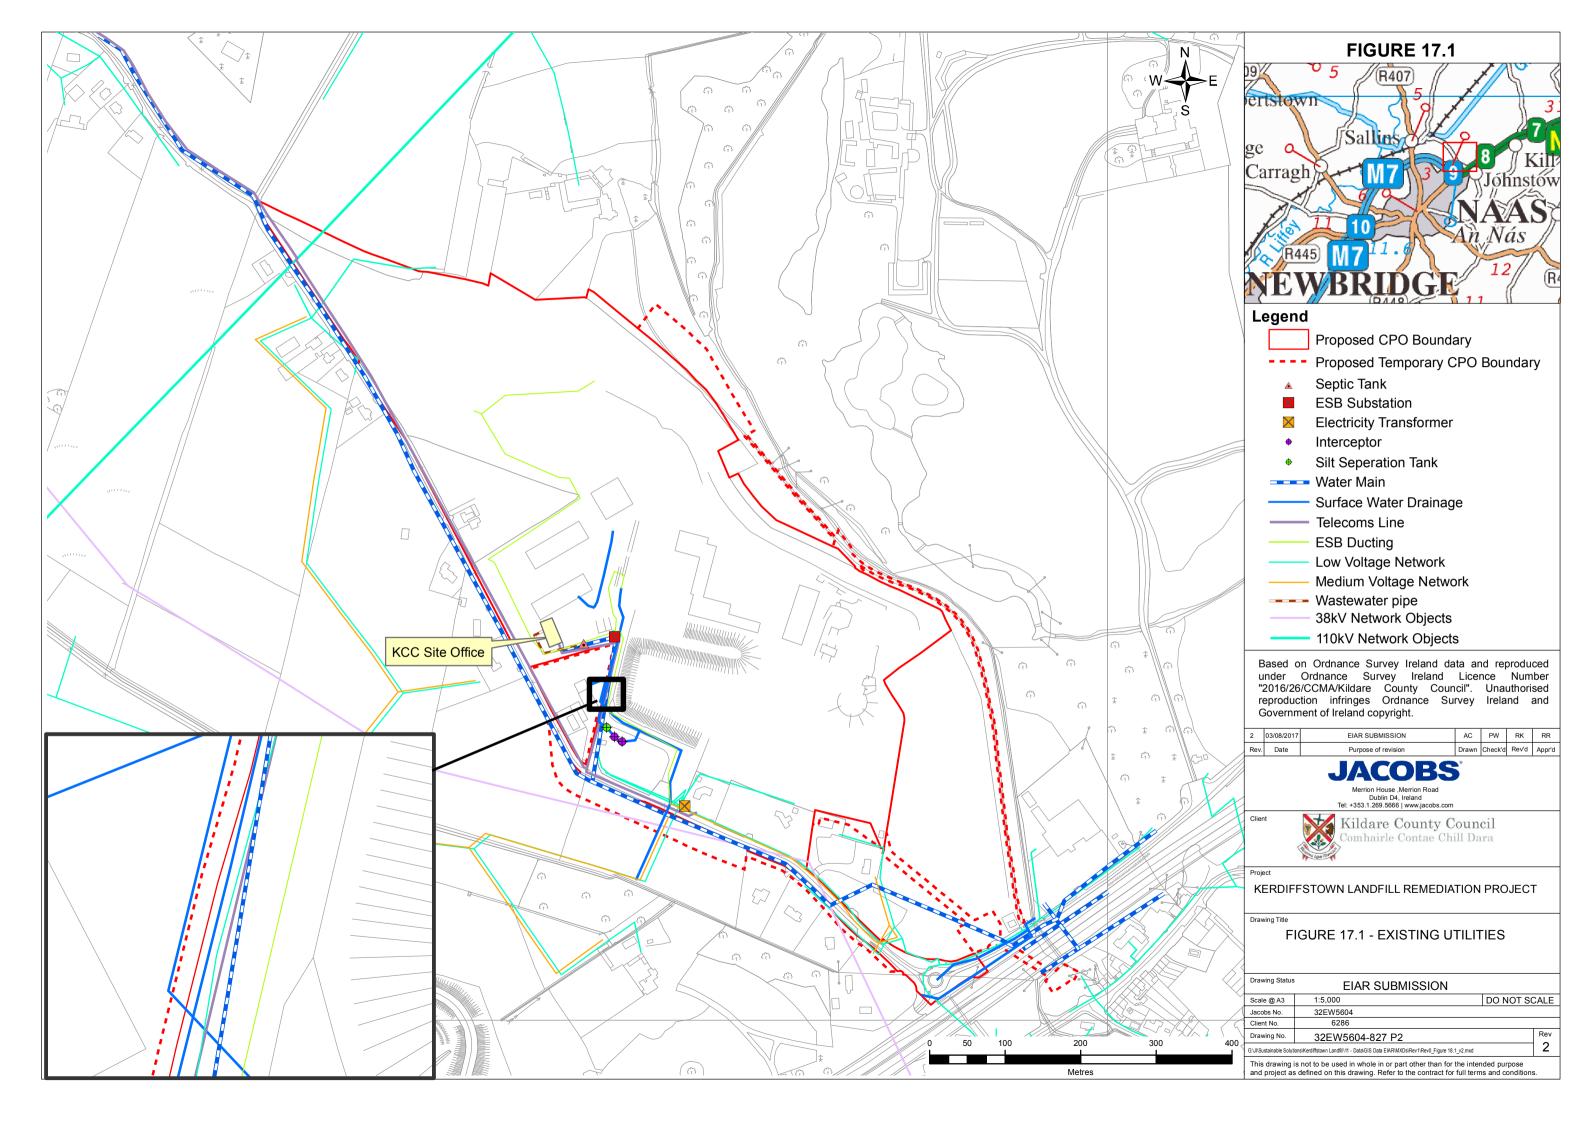

| Rev                  |  |
|                |                                                                                                     | ions\Kerdiffstown Landfill\11 - Data\GIS Data EIAR\M                      | KDs\Rev1\Rev1_Figure 14.1.mxd | 2                    |  |
|                |                                                                                                     | is not to be used in whole in or pa<br>s defined on this drawing. Refer t |                               |                      |  |
|                |                                                                                                     |                                                                           |                               |                      |  |